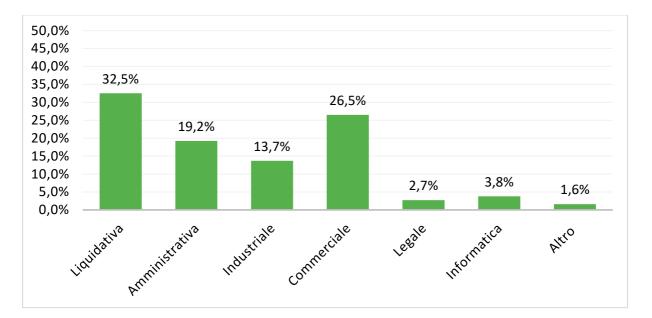

## 6-RECLAMI PER AREA AZIENDALE

Nel grafico sottostante si riportano le incidenze delle singole aree coinvolte nella trattazione dei reclami

| 7 - RECLAMI PER TIPOLOGIA DI PRODOTTO |        |       |
|---------------------------------------|--------|-------|
|                                       | Numero | %Tot  |
| RC auto e natanti                     | 1656   | 97,8% |
| Furto auto                            | 19     | 1,1%  |
| Tutela giudiziaria                    | 0      | -     |
| Assistenza                            | 0      | -     |
| RC diversi                            | 19     | 1,1%  |
| Infortuni                             | 0      | -     |
| Altri                                 | 0      | -     |
| Totale                                | 1694   | 100%  |